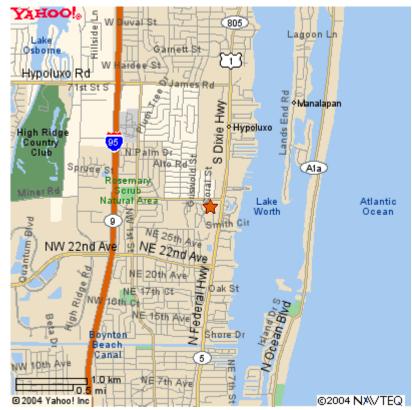

## **Map & Directions**

Map

Waterside Village, 132 Waterside Drive, Hypoluxo, FL 33462

## **Directions**

Southbound I95: Exit on Hypoluxo Road (exit 60) eastbound. Go 1.0 mile to US-1 (Federal Hwy). Make right on US-1, go 1.0 miles South to Miner Road. Make right on Miner Road, look for Waterside Village 0.1 mile on left.

Northbound I95: Exit on Gateway Blvd (exit 59) eastbound. Go 1.0 mile to US-1 (Federal Hwy). Make left on US-1, go 0.6 miles North to Miner Road. Make left on Miner Road, look for Waterside Village 0.1 mile on left.